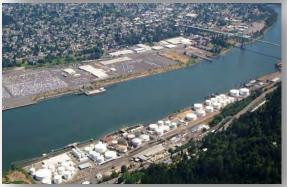

## Oregon Imports 100 Percent of the State's Refined Petroleum Products

- Washington refineries supply more than 90 percent
  - ✓ About 75 percent by Olympic Pipeline to Oregon
  - ✓ Remaining product by tanker ships to Oregon
  - ✓ Portland Fuel Hub located on liquefiable soils Anticipate significant fuel supply loss post Cascadia
- Utah refineries supply less than 5 percent to eastern Oregon communities
- California refineries supply less than 5 percent to southern Oregon communities

## DOGAMI Study Sites Aging Petroleum Infrastructure

Olympic Pipeline built in the 1960s without seismic design standards

Only 3 of the hundreds of fuel tanks at the Portland fuel hub likely to survive Cascadia

Marine docks receiving fuel will be damaged with moderate earthquake