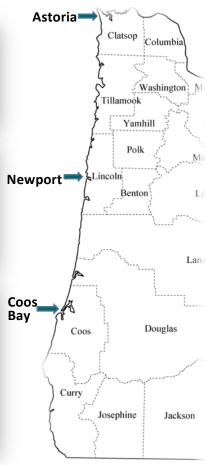

#### Fuel Strategy: Oregon Coast

#### **U.S. MARITIME ADMINISTRATION & INDUSTRY ASSETS**

#### Fuel Source: Outside Region

Maritime Assets – Deliver bulk fuel and operate portable fueling points along the Oregon Coast

- ➢ Ready Reserve Force ships out 7 − 10 days of notification
- Larger MARAD vessels ship out within 30 days of notification

**Industry Assets** – Supports Federal/Military Response

- Foster Fuels supports the Defense Logistics Agency for bulk fuel operation, distribution and storage under FEMA's Fuel Contract
- Crowley Maritime Corporation supports Navy on "over the shore" bulk fuel operation, distribution, and storage