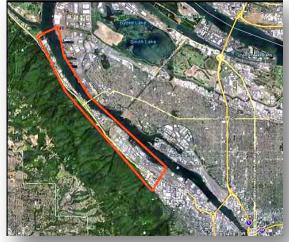

## Oregon Imports 100 Percent of the State's Refined Petroleum Products

- Washington refineries supply more than 90 percent
  - ✓ About 75 percent by Olympic Pipeline to Oregon
  - ✓ Remaining product by tanker ships to Oregon
  - ✓ Portland Fuel Hub located on liquefiable soils Anticipate significant fuel supply loss post Cascadia
- Utah refineries supply less than 5 percent to eastern Oregon communities
- California refineries supply less than 5 percent to southern Oregon communities

## DOGAMI Study Sites Aging Petroleum Infrastructure

Olympic Pipeline built in the 1960s without seismic design standards

Only 3 of the hundreds of fuel tanks at the Portland fuel hub likely to survive Cascadia