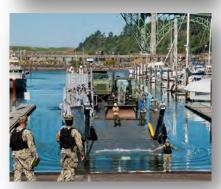

#### Fuel Strategy: Oregon Coast

#### **U.S. MARITIME ADMINISTRATION & INDUSTRY ASSETS**

#### Fuel Source: Outside Region

Maritime Assets – Deliver bulk fuel and operate portable fueling points along the Oregon Coast

- ➢ Ready Reserve Force ships out 7 − 10 days of notification
- Larger MARAD vessels ship out within 30 days of notification

**Industry Assets** – Supports Federal/Military Response

- Foster Fuels supports the Defense Logistics Agency for bulk fuel operation, distribution and storage under FEMA's Fuel Contract
- Crowley Maritime Corporation supports Navy on "over the shore" bulk fuel operation, distribution, and storage