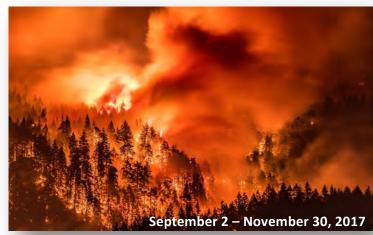

### Oregon Fuel Action Plan Activated: 2017 Fire Season

Eagle Creek Fire at Cascade Locks was started by a teenager igniting fireworks destroying approximately 50,000 acres shutting down the Columbia River and Interstate 84

- ODOE worked ODOT and fuel distributors to ensure alternate routes were available to complete deliveries
- ODOE worked with the Coast Guard to ensure 3 fuel barges were vetted and cleared for passage despite the Shutdown Order of the Columbia River
  - ➤ Barge transporting 420,000 gallons of ethanol
  - Barge transporting 900,000 gallons of Jet A
  - Barge transporting 1,596,000 gallons of diesel