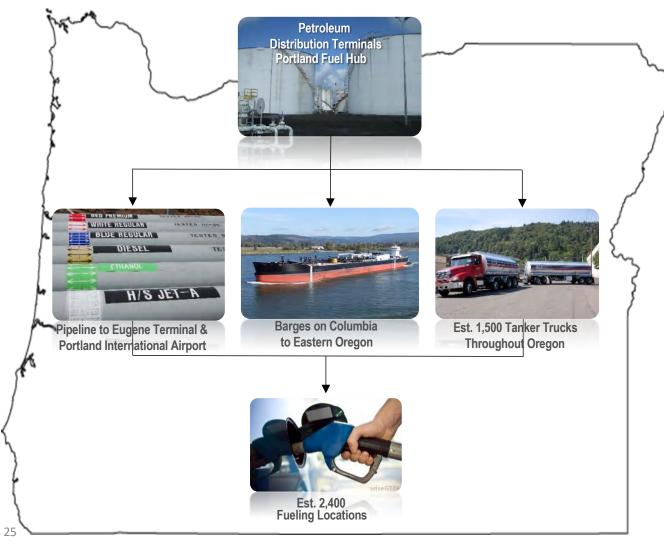

## Oregon Imports 100 Percent of the State's Refined Petroleum Products

- Washington refineries supply more than 90 percent
  - ✓ About 75 percent by Olympic Pipeline to Oregon
  - ✓ Remaining product by tanker ships to Oregon
  - ✓ Portland Fuel Hub located on liquefiable soils Anticipate significant fuel supply loss post Cascadia
- Utah refineries supply less than 5 percent to eastern Oregon communities
- California refineries supply less than 5 percent to southern Oregon communities

# Oregon Fuel Supply & Distribution System

- Annual fuel imports estimated at three billion gallons
- Six day fuel delivery cycle
- Product delivered throughout Oregon by pipeline, barges, and tanker trucks
- Anticipate significant impacts to distribution system post Cascadia

## DOGAMI Study Sites Aging Petroleum Infrastructure

Olympic Pipeline built in the 1960s without seismic design standards

Only 3 of the hundreds of fuel tanks at the Portland fuel hub likely to survive Cascadia