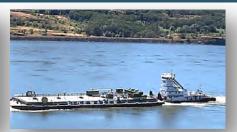

### Oregon Fuel Action Plan Activated: 2017 Fire Season

Eagle Creek Fire at Cascade Locks was started by a teenager igniting fireworks destroying approximately 50,000 acres shutting down the Columbia River and Interstate 84

- ODOE worked ODOT and fuel distributors to ensure alternate routes were available to complete deliveries
- ODOE worked with the Coast Guard to ensure 3 fuel barges were vetted and cleared for passage despite the Shutdown Order of the Columbia River
  - ➤ Barge transporting 420,000 gallons of ethanol
  - Barge transporting 900,000 gallons of Jet A
  - Barge transporting 1,596,000 gallons of diesel