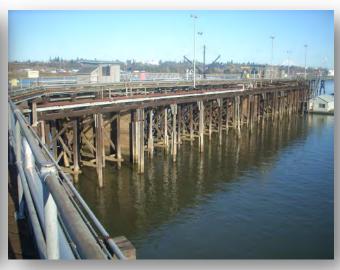

he State's Refined Petroleum Products

- Washington refineries supply more than 90 percent
  - ✓ About 75 percent by Olympic Pipeline to Oregon
  - ✓ Remaining product by tanker ships to Oregon
  - ✓ Portland Fuel Hub located on liquefiable soils Anticipate significant fuel supply loss post Cascadia
- Utah refineries supply less than 5 percent to eastern Oregon communities
- California refineries supply less than 5 percent to southern Oregon communities



# Oregon Fuel Supply & Distribution System

- Annual fuel imports estimated at three billion gallons
- Six day fuel delivery cycle
- Product delivered throughout Oregon by pipeline, barges, and tanker trucks
- Anticipate significant impacts to distribution system post Cascadia



## DOGAMI Study Sites Aging Petroleum Infrastructure







Olympic Pipeline built in the 1960s without seismic design standards

Only 3 of the hundreds of fuel tanks at the Portland fuel hub likely to survive Cascadia

Marine docks receiving fuel will be damaged with moderate earthquake



## Oregon Fuel Action Plan: Developed & Tested





#### **ODOE 2016 Exercise Goals**

- Validate fuel management and distribution strategies with industry, federal, state, and local emergency response agencies
- Improve understanding of the federal response structure and how it integrates with the Oregon Fuel Action Plan and strategies
- Incorporate lessons learned from federal exercises and finalize the Oregon Fuel Action Plan for release and implementation





## Oregon Fuel Action Plan Published: October 2017





- Identifies ODOE authority and responsib