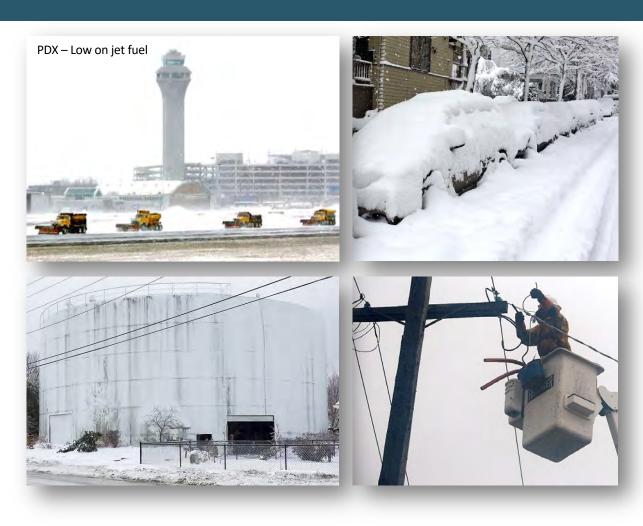

## Oregon Fuel Action Plan Activated: 2016 Winter Storm

Snow storm caused wide-spread power outages shutting down Portland Fuel Hub - Kinder Morgan unable to pipe jet fuel to the Portland International Airport (PDX)

- ODOE worked with Portland General Electric (PGE) to ensure power restoration to the Fuel Hub was top priority
  - PGE provided status reports to ODOE and Kinder Morgan
  - ➤ PGE worked 24/7 to restore power
  - Kinder Morgan delivered jet fuel to PDX before the airport ran out