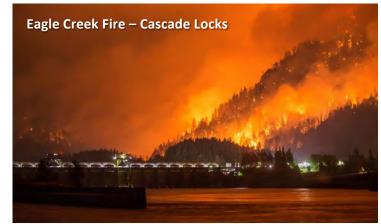

### Oregon Fuel Action Plan Activated: 2017 Fire Season

Eagle Creek Fire at Cascade Locks was started by a teenager igniting fireworks destroying approximately 50,000 acres shutting down the Columbia River and Interstate 84

- ODOE worked ODOT and fuel distributors to ensure alternate routes were available to complete deliveries
- ODOE worked with the Coast Guard to ensure 3 fuel barges were vetted and cleared for passage despite the Shutdown Order of the Columbia River
  - ➤ Barge transporting 420,000 gallons of ethanol
  - Barge transporting 900,000 gallons of Jet A
  - Barge transporting 1,596,000 gallons of diesel