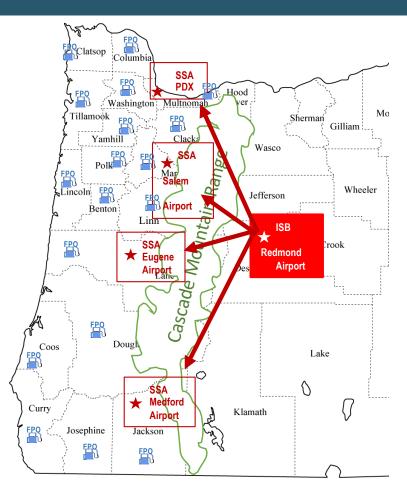

#### Bulk Fuel Source – Outside Region

- Bulk fuel "pushed" into the federal Incident Support Base (ISB) - Redmond Municipal Airport
- Initial daily bulk fuel push into Oregon, Washington, and Idaho (Defense Coordinating Element Region 10 projections)
  - ➤ Unleaded gasoline est. 75,000 gallons
  - ➤ Diesel est. 400,000 gallons
- ODOE directs fuel movement from federal ISB to State Staging Areas and to the pre-designated Fuel Points of Distribution (FPOD) in the impacted counties

### Fuel Strategy: State & Local Lifeline Routes

- State Lifeline Routes Guide initial repairs on the transportation, power, and communication systems to support the delivery of fuel to the impacted communities
- County Lifeline Routes Counties identify local priority routes that connect to state lifeline routes
- Fuel Points of Distribution (FPOD) Counties pre-designate FPODs to receive emergency fuel supplies
  - Marion County Example:
    - Identified Tier 1 priority routes connecting to state lifeline routes
    - Pre-designated 9 FPODs to receive emergency bulk fuel supplies