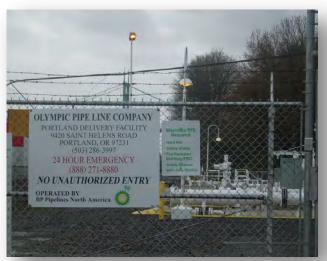

## Oregon Imports 100 Percent of the State's Refined Petroleum Products

- Washington refineries supply more than 90 percent
  - ✓ About 75 percent by Olympic Pipeline to Oregon
  - ✓ Remaining product by tanker ships to Oregon
  - ✓ Portland Fuel Hub located on liquefiable soils Anticipate significant fuel supply loss post Cascadia
- Utah refineries supply less than 5 percent to eastern Oregon communities
- California refineries supply less than 5 percent to southern Oregon communities

## DOGAMI Study Sites Aging Petroleum Infrastructure

Olympic Pipeline built in the 1960s without seismic design standards

Only 3 of the hundreds of fuel tanks at the Portland fuel hub likely to survive Cascadia