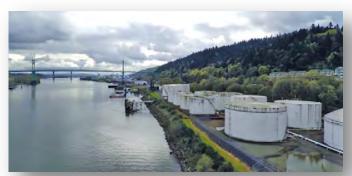

## Oregon Imports 100 Percent of the State's Refined Petroleum Products

- Washington refineries supply more than 90 percent
  - ✓ About 75 percent by Olympic Pipeline to Oregon
  - ✓ Remaining product by tanker ships to Oregon
  - ✓ Portland Fuel Hub located on liquefiable soils Anticipate significant fuel supply loss post Cascadia
- Utah refineries supply less than 5 percent to eastern Oregon communities
- California refineries supply less than 5 percent to southern Oregon communities

## DOGAMI Study Sites Aging Petroleum Infrastructure

Olympic Pipeline built in the 1960s without seismic design standards

Only 3 of the hundreds of fuel tanks at the Portland fuel hub likely to survive Cascadia