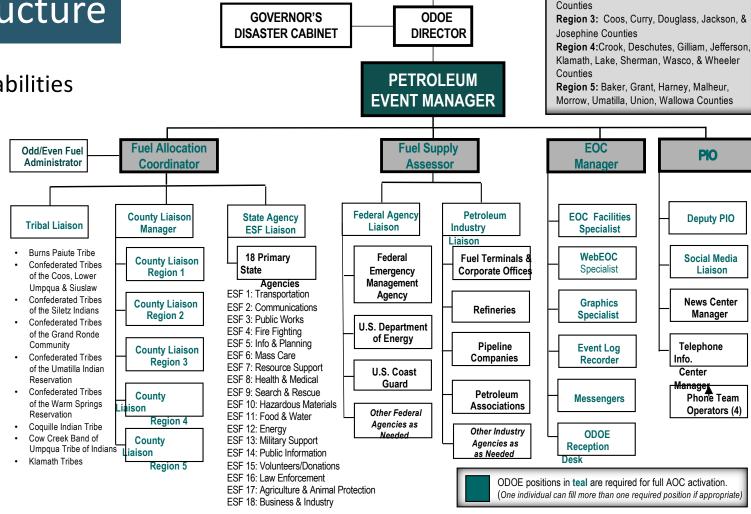

## ODOE Emergency Response Structure

- 24/7 Response Capabilities
- Response Position Procedures:
  - Key objectives
  - Task checklists
  - Guidance documents
  - Reference materials

Agency Operations Center

10

**GOVERNOR** 

Region 1: Clackamas, Hood River,

Multnomah, & Washington Counties

Region 2: Benton, Clatsop, Columbia Lane,
Lincoln, Linn, Marion, Polk, Tillamook & Yamhill

## Fuel Allocation: Saving Lives, Restoring Critical Lifelines & Services

Challenge – Allocating fuel to emergency and essential service providers in the state involves 120 state agencies, 36 counties, 240 cities, and 9 federally-recognized tribes

#### Standardized Structure -

Identifies three categories of priority fuel users:

- 18 ESF Primary State Agencies
- > 36 Counties
- 9 Federally-Recognized Tribes