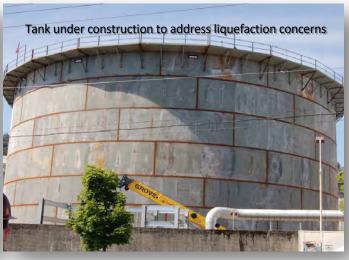

## DOGAMI Study Sites Aging Petroleum Infrastructure

Olympic Pipeline built in the 1960s without seismic design standards

Only 3 of the hundreds of fuel tanks at the Portland fuel hub likely to survive Cascadia