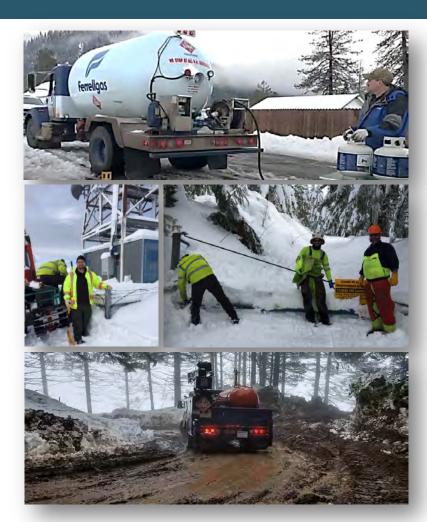

## Oregon Fuel Action Plan: 2019 Spring Storm

Record-setting snow in the south Willamette Valley caused wide-spread power outages making propane deliveries for backup generators at critical facilities and snowed-in communities difficult

- ODOE worked with ODOT, Oregon Emergency Management, Lane County Emergency Services, and Ferrellgas to deliver propane
- Poor road conditions prevented the use of bobtails (3,000 gallon capacity) to deliver propane to critical radio sites supporting the state's radio system, fire service, and other emergency providers responding to the storm
- Event highlighted extreme difficulty to deliver propane to critical facilities in a post-Cascadia environment