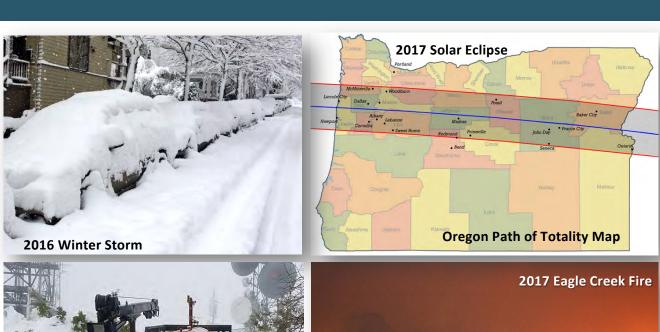

# Plan strategies designed for all levels of emergencies that result in fuel disruptions and shortages

- ODOE validated plan strategies and procedures in response to actual events
  - December 2016Winter Storm
  - ➤ August 21, 2017 Solar Eclipse
  - Summer 2017Statewide FireResponse
  - Spring 2019 Storm

## Oregon Fuel Action Plan Activated: 2016 Winter Storm

Snow storm caused wide-spread power outages shutting down Portland Fuel Hub - Kinder Morgan unable to pipe jet fuel to the Portland International Airport (PDX)

## Oregon Fuel Action Plan Activated: 2017 Solar Eclipse

Influx of visitors to Oregon for the Solar Eclipsed on August 21, 2017 impacted 16 counties resulting in traffic congestion, strain on public safety services, and spot shortages in fuel

### Oregon Fuel Action Plan Activated: 2017 Fire Season

Eagle Creek Fire at Cascade Locks was started by a teenager igniting fireworks destroying approximately 50,000 acres shutting down the Columbia River and Interstate 84