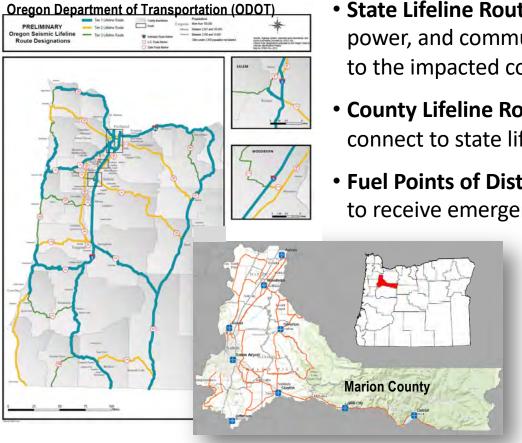

### Fuel Strategy: State & Local Lifeline Routes

- State Lifeline Routes Guide initial repairs on the transportation, power, and communication systems to support the delivery of fuel to the impacted communities
- County Lifeline Routes Counties identify local priority routes that connect to state lifeline routes
- Fuel Points of Distribution (FPOD) Counties pre-designate FPODs to receive emergency fuel supplies
  - Marion County Example:
    - Identified Tier 1 priority routes connecting to state lifeline routes
    - Pre-designated 9 FPODs to receive emergency bulk fuel supplies