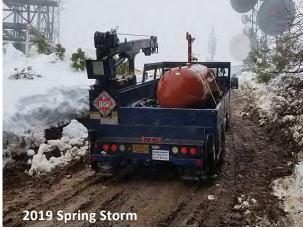

## Oregon Fuel Action Plan: 2019 Spring Storm

Record-setting snow in the south Willamette Valley caused wide-spread power outages making propane deliveries for backup generators at critical facilities and snowed-in communities difficult

- ODOE worked with ODOT, Oregon Emergency Management, Lane County Emergency Services, and Ferrellgas to deliver propane
- Poor road conditions prevented the use of bobtails (3,000 gallon capacity) to deliver propane to critical radio sites supporting the state's radio system, fire service, and other emergency providers responding to the storm
- Event highlighted extreme difficulty to deliver propane to critical facilities in a post-Cascadia environment