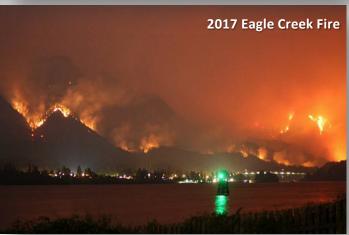

### Oregon Fuel Action Plan Activated: 2017 Fire Season

Eagle Creek Fire at Cascade Locks was started by a teenager igniting fireworks destroying approximately 50,000 acres shutting down the Columbia River and Interstate 84

- ODOE worked ODOT and fuel distributors to ensure alternate routes were available to complete deliveries
- ODOE worked with the Coast Guard to ensure 3 fuel barges were vetted and cleared for passage despite the Shutdown Order of the Columbia River
  - ➤ Barge transporting 420,000 gallons of ethanol
  - Barge transporting 900,000 gallons of Jet A
  - Barge transporting 1,596,000 gallons of diesel