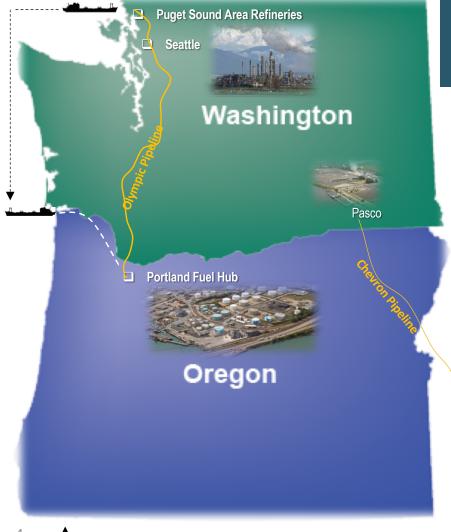

## Oregon Imports 100 Percent of the State's Refined Petroleum Products

- Washington refineries supply more than 90 percent
  - ✓ About 75 percent by Olympic Pipeline to Oregon
  - ✓ Remaining product by tanker ships to Oregon
  - ✓ Portland Fuel Hub located on liquefiable soils Anticipate significant fuel supply loss post Cascadia
- Utah refineries supply less than 5 percent to eastern Oregon communities
- California refineries supply less than 5 percent to southern Oregon communities

## Fuel Source: Pasco Distribution Terminal-Petroleum Industry

- Reliant on petroleum industry to meet fuel demands
- Implement voluntary & mandatory fuel conservation measures if needed
- Implement Odd/Even Fuel Allocation Program if needed
- Implement public information campaign to reduce fuel consumption